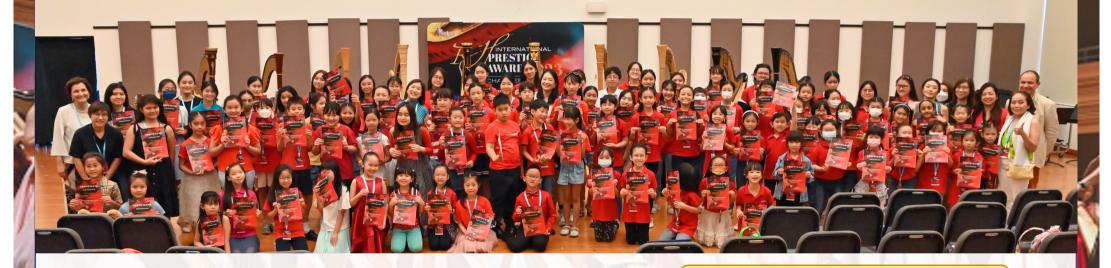

All successful awardees will receive certificate, medal/trophy and their achievements recorded in the yearly RH Prestige Award Honour Roll. High achievers will also be selected to perform in RH Prestige Winners' Gala Concert. We hope to see students strive and advance successfully in each category of their harp journey.

Awardees will receive jury comments, certificate, trophy/medal, and will be recorded in the RH Prestige Award Honours Roll.

Harp Ensemble groups will receive certificate for each member and only one trophy/medal for the group.