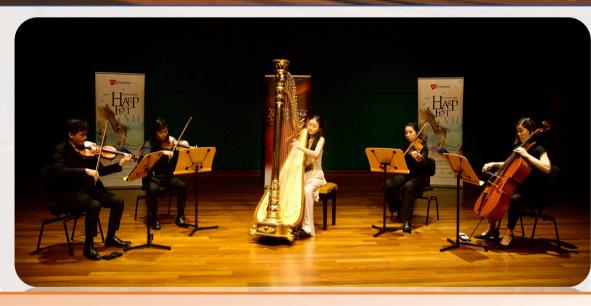

## Rave Harps International Prestige Award 2024

In its 7<sup>th</sup> edition, RH International Prestige Award 2024 will be **Harp Solo** category and is open to all nationalities. We are excited to announce there will be a new **Harp Ensemble Category** this year.