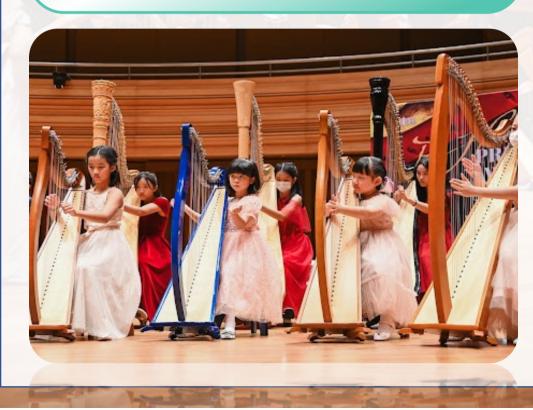

### **NEW!** Harp Ensemble Category

- Join the New category for Harp Ensemble.
- No qualifying round is required.
- Lever Harp Ensemble size : 7 15 pax
- Pedal Harp Ensemble size: 7 12 pax
- Repertoire: ONE FREE CHOICE PIECE, preferably a piece that represents your country.

### **NEW!** Harp Ensemble Category

- New category for Harp Ensemble.
- No qualifying round is required.
- Lever Harp Ensemble size : 7 15
- Pedal Harp Ensemble size: 7 12
- Repertoire: ONE FREE CHOICE PIECE, preferably a piece that represents your country. (In conjunction with Singapore's National Day, celebrating International Friendship)