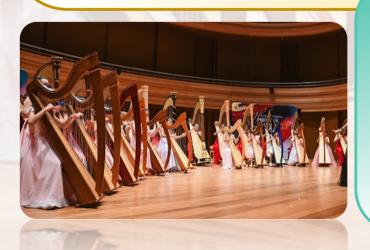

### **NEW!** Harp Ensemble Category

- Join the New category for Harp Ensemble.
- No qualifying round is required.
- Lever Harp Ensemble size : 7 15 pax
- Pedal Harp Ensemble size: 7 12 pax
- Repertoire: ONE FREE CHOICE PIECE, preferably a piece that represents your country.

### **NEW!** Harp Ensemble Category

- New category for Harp Ensemble.
- No qualifying round is required.
- Lever Harp Ensemble size : 7 15
- Pedal Harp Ensemble size: 7 12
- Repertoire: ONE FREE CHOICE PIECE, preferably a piece that represents your country. (In conjunction with Singapore's National Day, celebrating International Friendship)