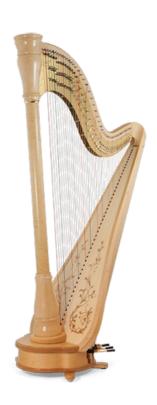

## Athéna Extended

## Concert Harp

Height: 185 cm Weight: 36 kg

Range: 47 strings, G00 (above first octave) - C45 (7th octave)

Woods: maple, and spruce for the soundboard

Finishes: natural maple, cherry wood, mahogany or ebony Special custom finishes (price on asking)

Decorated soundboard

Plain soundboard

Our Athéna offers its voice to students and young professionals in their quest for perfection. Its size, weight and great ease of playing make it an ideal instrument to discover the treasures of the harp repertoire, liberate expression, and seal forever a passion for the harp. A Camac bestseller, this superb instrument is both excellent quality and value. The extended soundboard version is particularly sought after, for the depth and projection of its sound.