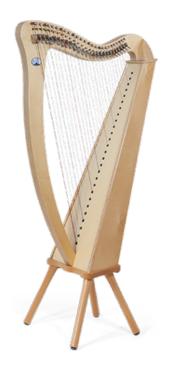

## Bardic Harp

Height: 77 cm Weight: 6 kg

Range: 22 strings, A1 - A22 Stringing: Bardic nylon

Woods: birch and beech for the body, spruce for the soundboard

Finishes: maple, cherry wood, mahogany, ebony, marine blue, dark green, apple green, orange, violet

## The Bardic, travel companion

This popular family of lever harps is not only intended for beginners, but also for amateurs - and for travelling harpists, who will find the Bardic a lightweight harp, ideal to transport. Available with 22 or 27 nylon strings, standard spacing, a rich and powerful sound and our outstanding metal levers, the Bardic harps can be played either set directly on the floor, or raised on their detachable legs. A backpack-style cover is also available. In addition to their fine acoustic qualities, the Bardic harps are priced to make them as affordable to as many as possible. Once you have one in your hand, you will not be able to put it down: it will enchant your ears, delight your eyes and accompany you on your travels...