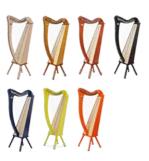

## Bardic Harp

Height: 77 cm Weight: 6 kg

Range: 22 strings, A1 - A22 Stringing: Bardic nylon

Woods: birch and beech for the body, spruce for the soundboard

Finishes: maple, cherry wood, mahogany, ebony, marine blue, dark green, apple green, orange, violet

## The Bardic, travel companion

This popular family of lever harps is not only intended for beginners, but also for amateurs - and for travelling harpists, who will find the Bardic a lightweight harp, ideal to transport. Available with 22 or 27 nylon strings, standard spacing, a rich and powerful sound and our outstanding metal levers, the Bardic harps can be played either set directly on the floor, or raised on their detachable legs. A backpack-style cover is also available. In addition to their fine acoustic qualities, the Bardic harps are priced to make them as affordable to as many as possible. Once you have one in your hand, you will not be able to put it down: it will enchant your ears, delight your eyes and accompany you on your travels...